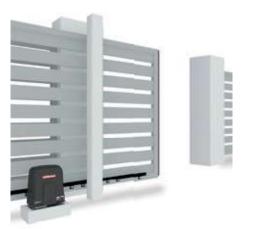

## SL1000EVK

## 800 N | for gates up to 1000 kg per leaf

## Motor warranty: 2 years

**Max. gate weight with max. leaf width** 1000 kg max. weight per leaf 12 m max. width per leaf\*

Max. cycles h/day: 10/30 Max. opening speed: 240mm/sec.

\* 2-leaf application via synchronisation possible. 2nd Sliding gate drive required