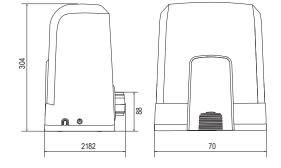

## Motor warranty: 2 years

**Max. gate weight with max. leaf width** 1000 kg max. weight per leaf 12 m max. width per leaf\*

Max. cycles h/day: 10/30 Max. opening speed: 240mm/sec.

\* 2-leaf application via synchronisation possible. 2nd Sliding gate drive required