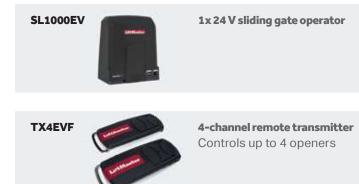

## Delivery kit SL1000EVK

041A0288

SL1000EVK-01

SL1000EVK-Kit

SL1000EVK-02 SL1000EVK-Kit

SL1000EVK-03 SL1000EVK-Kit

+ infrared + safety sensor (772E-01)

+ infrared safety sensor (772E-01)

+ flashing light (FLA1LED)

+ flashing light (FLA1LED)

**1 x control board** factory installed Includes transformer and integrated radio module