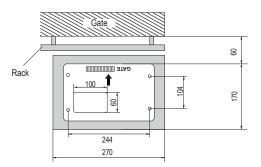

## Delivery kit SL1000EVK

041A0288

SL1000EVK-01

SL1000EVK-Kit

SL1000EVK-02 SL1000EVK-Kit

SL1000EVK-03 SL1000EVK-Kit

+ infrared + safety sensor (772E-01)

+ infrared safety sensor (772E-01)